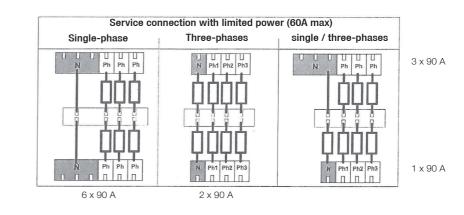

## Utilisation

The 200A floor supply box allows 6 single-phase service connections or 2 three-phases service connections from a electrical column. It can be installed vertically or horizontally.

- The floor supply box is made of a
- basement with cover in synthetical
- material, 2 base support bars and a terminal block.
- The protection degree is IK10.
- The principal terminal block is removable and allows a bare connection for conductors 25 to 95 mm<sup>2</sup> Cu, or a bar from 24 mm<sup>2</sup> to 96 mm<sup>2</sup>.
- The tightening of the terminal blocks is done with a insulted 6mm socket wrench.
- The floor supply box can receive fuse holder (14x51 or 22x58).
- Floor supply box allows 6 single-phase service connections or 2 three-phases service connections with a power limit of 45kVA.
- An assembly version is also available :
  - For 2 single phase service connections (K540.A)
- For 3 single phase service connections (K540.B)