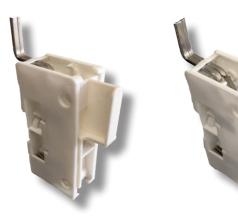

## Accessories

- Fuse holders are available in two different sizes :
- \* 14x51 for fuse cartridge AD 15 and 30A,
- \* 22x58 for fuse cartridge AD 30, 45, 60 and 90A.
- They are equipped with connection leg which allows the connexion before supplying the floor supply box.
- The triple neutral allows until 3 neutral taps thanks to its 3 independent terminal blocks.

<u>K541</u>

| Code | Designation                        | Sales unit |
|------|------------------------------------|------------|
| K541 | FLOOR SUPPLY BOX FUSE HOLDER 14x51 | 25         |
| K542 | FLOOR SUPPLY BOX FUSE HOLDER 22x58 | 10         |
| K545 | FLOOR SUPPLY BOX TRIPLE NEUTRAL    | 20         |