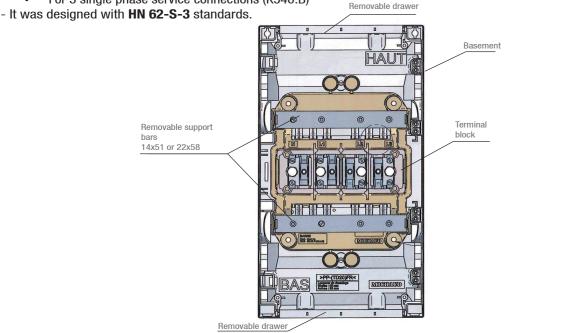

## Utilisation

The 200A floor supply box allows 6 single-phase service connections or 2 three-phases service connections from a electrical column. It can be installed vertically or horizontally.

- The floor supply box is made of a
- basement with cover in synthetical
- material, 2 base support bars and a terminal block.
- The protection degree is IK10.
- The principal terminal block is removable and allows a bare connection for conductors 25 to 95 mm<sup>2</sup> Cu, or a bar from 24 mm<sup>2</sup> to 96 mm<sup>2</sup>.
- The tightening of the terminal blocks is done with a insulted 6mm socket wrench.
- The floor supply box can receive fuse holder (14x51 or 22x58).
- Floor supply box allows 6 single-phase service connections or 2 three-phases service connections with a power limit of 45kVA.
- An assembly version is also available :
  - For 2 single phase service connections (K540.A)
- For 3 single phase service connections (K540.B)

## Configuration