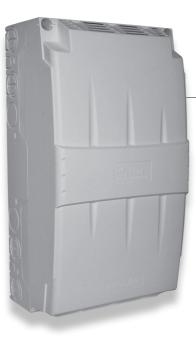

## Floor supply box S31

## Utilisation

The 200A floor supply box allows 6 single-phase service connections or 2 three-phases service connections from a electrical column. It can be installed vertically or horizontally.

- The floor supply box is made of a
- basement with cover in synthetical
- material, 2 base support bars and a terminal block.
- The protection degree is IK10.
- The principal terminal block is removable and allows a bare connection for conductors 25 to 95 mm<sup>2</sup> Cu, or a bar from 24 mm<sup>2</sup> to 96 mm<sup>2</sup>.
- The tightening of the terminal blocks is done with a insulted 6mm socket wrench.
- The floor supply box can receive fuse holder (14x51 or 22x58).
- Floor supply box allows 6 single-phase service connections or 2 three-phases service connections with a power limit of 45kVA.
- An assembly version is also available :
  - For 2 single phase service connections (K540.A)
- For 3 single phase service connections (K540.B)